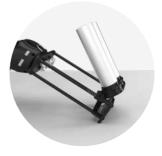

# **ELECTRAFLOW DUAL ULTRA** 600 INTEGRATED ecopaCC

Learn how ecopaCC manual dispenser works

The new ergonomic steel frame design specifically incorporates the support sleeve to load and unload the new ecopacc cartridge.

# Smart concept for strong performance Slide and rotate barrel for smooth cartridge loading and unloading

Cordless, manual and pneumatic product designs

**FEATURES** 

cartridge exchange

Minimize downtime and increase your productivity through quick and seamless exchange of cartridges

The robust high quality aluminum handle and steel frame construction includes easy clean, optimum comfort and effortless use as well as minimum trigger pressure for durable and reliable performance

The new ergonomic frame design has been specifically designed to incorporate the support sleeve to load and unload the new ecopacc cartridge range.