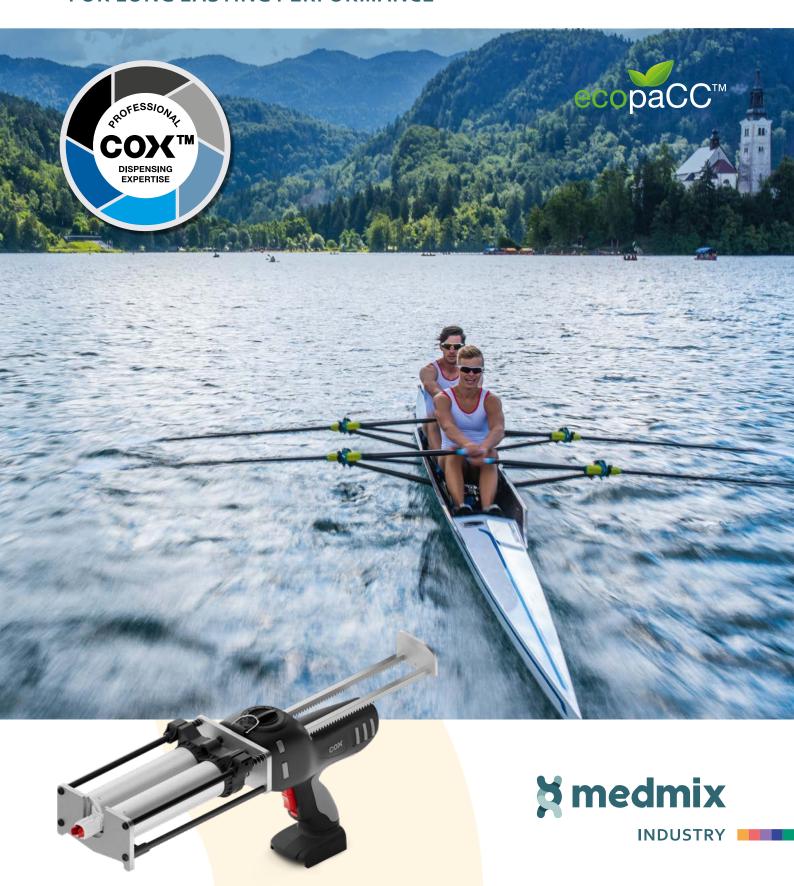

# INTEGRATED ecopaCC™ DISPENSER RANGE

EASIER AND MORE SUSTAINABLE DISPENSING FOR LONG LASTING PERFORMANCE

**CORDLESS DISPENSER** 

# **ELECTRAFLOW DUAL ULTRA** 600 INTEGRATED ecopaCC

Learn how ecopaCC manual dispenser works

The new ergonomic steel frame design specifically incorporates the support sleeve to load and unload the new ecopacc cartridge.

> ecopaCC provides flexible solutions perfectly tailored to optimize your business processes

Pneumatic dispenser VBA 300A 1:1 Integrated ecopaCC

INTEGRATED ecopaCC DISPENSER RANGE