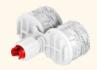

# **ELECTRAFLOW DUAL ULTRA** 600 INTEGRATED ecopaCC

Learn how ecopaCC manual dispenser works

The new ergonomic steel frame design specifically incorporates the support sleeve to load and unload the new ecopacc cartridge.

**APPLICATIONS** 

Ergonomically designed handle

Minimum pressure trigger

Bonding

The robust high quality aluminum handle and steel frame construction includes easy clean, optimum comfort and effortless use as well as minimum trigger pressure for durable and reliable performance

The new ergonomic frame design has been specifically designed to incorporate the support sleeve to load and unload the new ecopacc cartridge range.