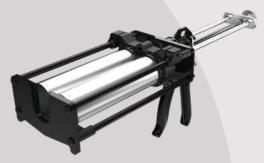

# **ELECTRAFLOW DUAL ULTRA** 600 INTEGRATED ecopaCC

Learn how ecopaCC manual dispenser works

The new ergonomic steel frame design specifically incorporates the support sleeve to load and unload the new ecopacc cartridge.

**APPLICATIONS** 

Ergonomically designed handle

Minimum pressure trigger

Bonding

# Smart concept for strong performance Slide and rotate barrel for smooth cartridge loading and unloading

Cordless, manual and pneumatic product designs

**FEATURES** 

cartridge exchange

Minimize downtime and increase your productivity through quick and seamless exchange of cartridges