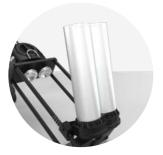

# **KEY BENEFITS**

**Integrated sleeve**For easy, hassle free

ecopaCC dispensing.

**Easy dock position**For loading/unloading and resting when not in use.

For ease of use when replacing the cartridge.

Slide and rotate design

**Upright loading position**For one handed cartridge replacement.

**CUSTOMIZED SLEEVES** 