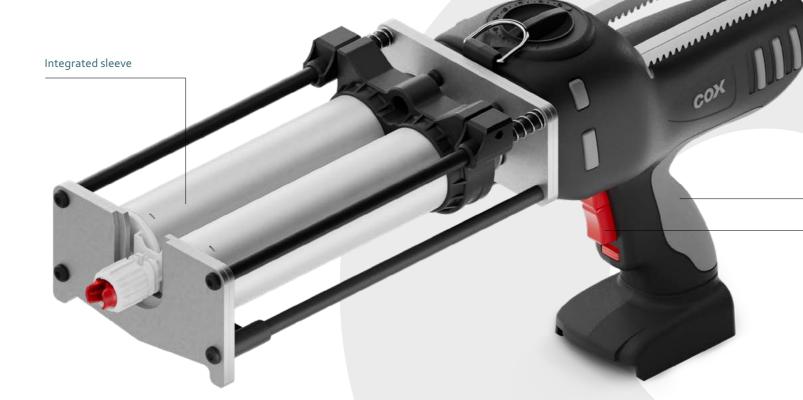

# Smart concept for strong performance Slide and rotate barrel for smooth cartridge loading and unloading

Cordless, manual and pneumatic product designs

**FEATURES** 

cartridge exchange

Minimize downtime and increase your productivity through quick and seamless exchange of cartridges

Better workflow with less time and effort

Front plate docking feature for quick and easy Users work safely and fluently while the sleeve and cartridge are securely integrated in the dispenser

Safe, secure attachment of ecopaCC cartridges No need to buy or use a separate sleeve as an additional part for the ecopaCC dispensing solution

# **KEY BENEFITS**

**Integrated sleeve**For easy, hassle free

ecopaCC dispensing.

**Easy dock position**For loading/unloading and resting when not in use.

For ease of use when replacing the cartridge.

Slide and rotate design

**Upright loading position**For one handed cartridge replacement.

**CUSTOMIZED SLEEVES** 